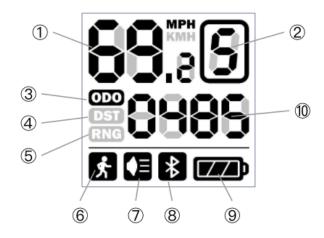

#### Information

- ① **Speed**: speed value, unit can be metric (km/h) or imperial (mph), unit of measurement is predefined by manufacturer
- ② **Assist Level**: maximum to 9, 0 means no assist power mode, maximum assist level depends on motor support
- 3 Odometer: total distance a bike has been ridden
- Trip distance : current trip distance, will be reset to zero when the bike is powered off

⑤ Remaining distance: an estimated distance can be rode with the current battery capacity. The function will be disable if the battery doesn't support this function

Walk mode : walk mode is enabledHeadlight : indicates the headlight is on

® Bluetooth : Bluetooth is connected

Battery status: the battery state of chargeValue of distance: value of distance, unit is kilometer or mile