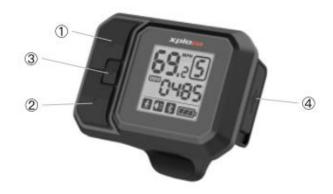

## **Operation**

Up Key: change assist level to high
Down Key: change assist level to low
Function Key: change types of distance
USB Port: charging and diagnostic port

## **Key functions**

| Key          | Action          |                  |
|--------------|-----------------|------------------|
|              | Press           | Long Press       |
| Up Key       | Assist Level Up | Headlight On/Off |
| Down Key     | Assist Level    | Walk Mode        |
|              | Down            |                  |
| Function Key | ODO/DST/RNG     | Power On/Off     |